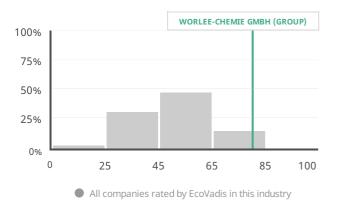

# Overall score distribution

#### **Overall score**

WORLEE-CHEMIE GMBH (GROUP) is in the top **1%** of companies rated by EcoVadis in the Manufacture of basic chemicals, fertilizers and nitrogen compounds, plastics and synthetic rubber in industry.