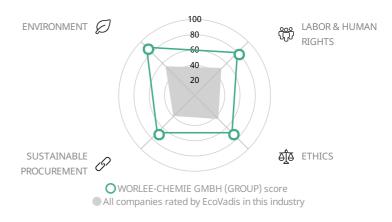

# Theme score comparison

<sup>\*</sup> You are receiving this score/medal based on the disclosed information and news resources available to EcoVadis at the time of assessment. Should any information or circumstances change materially during the period of the scorecard/medal validity, EcoVadis reserves the right to place the business' scorecard/medal on hold and, if considered appropriate, to reassess and possibly issue a revised scorecard/medal.

#### **Environment**

WORLEE-CHEMIE GMBH (GROUP) is in the top **2%** of companies rated by EcoVadis in the Manufacture of basic chemicals, fertilizers and nitrogen compounds, plastics and synthetic rubber in industry.

### **Labor & Human Rights**

WORLEE-CHEMIE GMBH (GROUP) is in the top **3%** of companies rated by EcoVadis in the Manufacture of basic chemicals, fertilizers and nitrogen compounds, plastics and synthetic rubber in industry.

## **Sustainable Procurement**

WORLEE-CHEMIE GMBH (GROUP) is in the top **6%** of companies rated by EcoVadis in the Manufacture of basic chemicals, fertilizers and nitrogen compounds, plastics and synthetic rubber in industry.

## **Ethics**

WORLEE-CHEMIE GMBH (GROUP) is in the top **11%** of companies rated by EcoVadis in the Manufacture of basic chemicals, fertilizers and nitrogen compounds, plastics and synthetic rubber in industry.