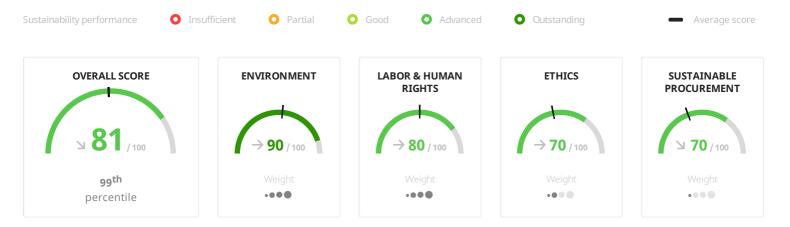

#### Score breakdown

#### **Overall score**

WORLEE-CHEMIE GMBH (GROUP) is in the top **1%** of companies rated by EcoVadis in the Manufacture of basic chemicals, fertilizers and nitrogen compounds, plastics and synthetic rubber in industry.

#### **Environment**

WORLEE-CHEMIE GMBH (GROUP) is in the top **2%** of companies rated by EcoVadis in the Manufacture of basic chemicals, fertilizers and nitrogen compounds, plastics and synthetic rubber in industry.

### **Labor & Human Rights**

WORLEE-CHEMIE GMBH (GROUP) is in the top **3%** of companies rated by EcoVadis in the Manufacture of basic chemicals, fertilizers and nitrogen compounds, plastics and synthetic rubber in industry.

## **Sustainable Procurement**

WORLEE-CHEMIE GMBH (GROUP) is in the top **6%** of companies rated by EcoVadis in the Manufacture of basic chemicals, fertilizers and nitrogen compounds, plastics and synthetic rubber in industry.

## **Ethics**

WORLEE-CHEMIE GMBH (GROUP) is in the top **11%** of companies rated by EcoVadis in the Manufacture of basic chemicals, fertilizers and nitrogen compounds, plastics and synthetic rubber in industry.